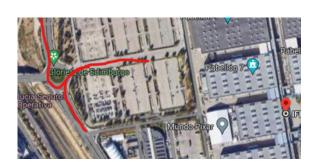

## **EMPACK MADRID 2024 PARKING**

The nearest access to the halls will be through the access marked as **GLORIETA DE EDINBURGO**.