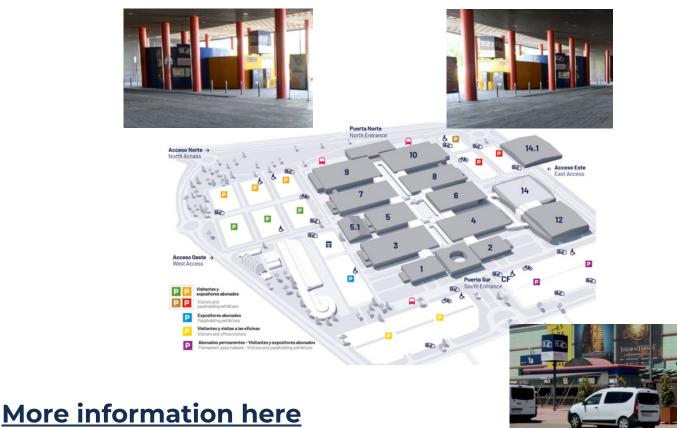

1.Take beacon ticket.

- 2. Make sure you have the courtesy ticket that you can pick up in the Exhibitor Lounge on assembly day.
- 3. Redeem the beacon ticket along with the courtesy ticket in the lockers or at the INFOIFEMA points located at the main entrances at the ticket offices at the entrance to the NORTH ACCESS and SOUTH ACCESS or in the lockers at the entrance to the pavilion during the days of the celebration.